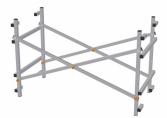

TECHNICAL SPECIFICATIONS Manufactured with anodized aluminium frames.

Dimensions:

- Closed: 6 x 59 x 144 cm
- *Open:* 120 x 59 x 78 cm
- Weight: 6,25 Kg

**Foldable stand**. A pin allows the tretcher to be folded until all components are placed on the same level.