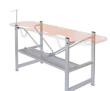

TECHNICAL SPECIFICATIONS

Manufactured with anodized aluminium frame. Dimensions:

- Closed: 6 x 57 x 183 cm
- Open: 102 x 57 x 64 cm
- Weight: 9,0 Kg

C/ Tungsteno 11-15 Arganda del Rey, 28500, Madrid Telf.: +34 91 871 99 50 www.itcsal.com itcsal@itcsal.com