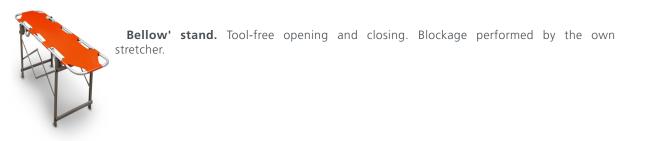

## Stretchers and stands

Stretcher stands

TECHNICAL SPECIFICATIONS Manufactured with anodized aluminium frames.

Dimensions:

- Closed: 60 x 19 x 88 cm
- *Open:* 60 x 114 x 88 cm
- *Weight:* 6,8 Kg

**Pre-assembled stand**. Set composed by two half stands that must be assembled before their.